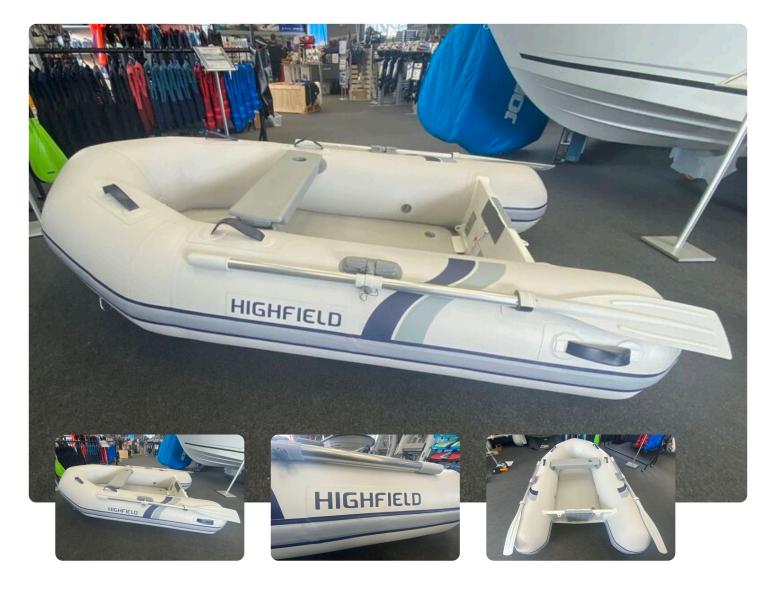

# Highfield RU 250

#### ΕN

Highfield RU 250 takes the inflatables to the next level. With person capacity for 3 this boat is not only compact and economical, but these boats are ideal as ship-to-shore tender. Comes with Foot pump, Oars, and Repair kit. No engine fitted max 6hp - Morgan Marine can supply a suitable new or used outboard engine. Morgan Marine are a UK dealer for Highfield Boats, the world's number one RIB manufacturer.