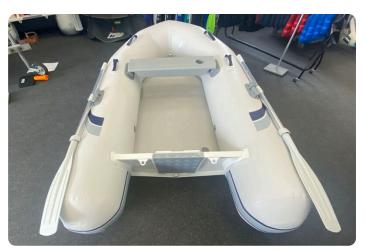

#### ΕN

Highfield RU 250 takes the inflatables to the next level. With person capacity for 3 this boat is not only compact and economical, but these boats are ideal as ship-to-shore tender. Comes with Foot pump, Oars, and Repair kit. No engine fitted max 6hp - Morgan Marine can supply a suitable new or used outboard engine. Morgan Marine are a UK dealer for Highfield Boats, the world's number one RIB manufacturer.

Machinery: No engine supplied. Morgan Marine have new and used outboard engines in stock.

Maximum engine - 6hp. Short Shaft