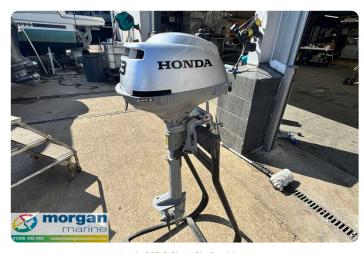

# Images

Honda BF2.3 Short Shaft - Main

Honda BF2.3 Short Shaft - tiller

Honda BF2.3 Short Shaft - fuel

Honda BF2.3 Short Shaft - side view

Honda BF2.3 Short Shaft - prop

Honda BF2.3 Short Shaft - make

Honda BF2.3 Short Shaft - side view