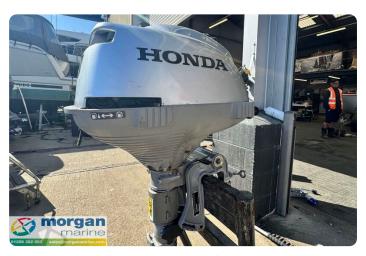

# Images

Honda BF2.3 Short Shaft - Main

Honda BF2.3 Short Shaft - tiller

Honda BF2.3 Short Shaft - fuel

Honda BF2.3 Short Shaft - side view

Honda BF2.3 Short Shaft - prop

Honda BF2.3 Short Shaft - make

Honda BF2.3 Short Shaft - side view