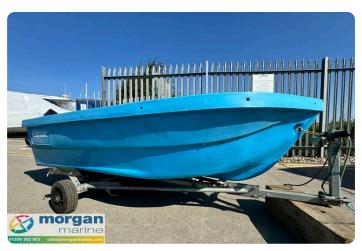

#### ΕN

Blue Smartwave SW 2400 with launching trolley just in at Morgan Marine. A lovely little open boat - perfect for journeys up and down coastal rivers and estuaries. Great for fishing or equally family days out on the water. Max outboard capacity - 6HP.

Blue-Smartwave-SW-2400-side-2

Blue-Smartwave-SW-2400-overview

Blue-Smartwave-SW-2400-bow

Blue-Smartwave-SW-2400-main

Blue-Smartwave-SW-2400-make-

Blue-Smartwave-SW-2400-make-view

**Morgan Marine** The Boatyard, Shipyard Estate CO7 0AR Colchester United Kingdom (UK)