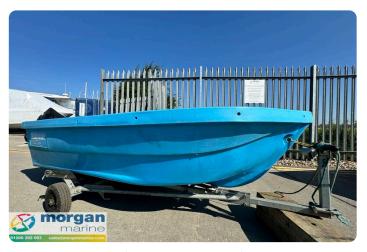

#### ΕN

Blue Smartwave SW 2400 with launching trolley just in at Morgan Marine. A lovely little open boat - perfect for journeys up and down coastal rivers and estuaries. Great for fishing or equally family days out on the water. Max outboard capacity - 6HP.

Blue-Smartwave-SW-2400-side-2

Blue-Smartwave-SW-2400-overview

Blue-Smartwave-SW-2400-bow

Blue-Smartwave-SW-2400-main

Blue-Smartwave-SW-2400-make-

Blue-Smartwave-SW-2400-make-view

**Morgan Marine** The Boatyard, Shipyard Estate CO7 0AR Colchester United Kingdom (UK)