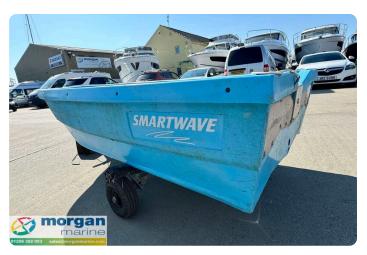

#### ΕN

Blue Smartwave SW 2400 with launching trolley just in at Morgan Marine. A lovely little open boat - perfect for journeys up and down coastal rivers and estuaries. Great for fishing or equally family days out on the water. Max outboard capacity - 6HP.

## **Images**

Blue-Smartwave-SW-2400-side-view

Blue-Smartwave-SW-2400-back

Blue-Smartwave-SW-2400-bench-seat

Blue-Smartwave-SW-2400-make

Blue-Smartwave-SW-2400-bench-seating

 ${\bf Blue\text{-}Smartwave\text{-}SW\text{-}2400\text{-}storage}$ 