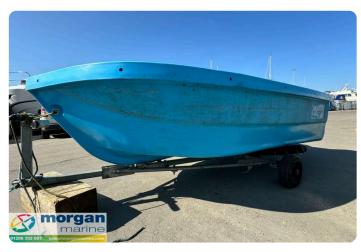

#### ΕN

Blue Smartwave SW 2400 with launching trolley just in at Morgan Marine. A lovely little open boat - perfect for journeys up and down coastal rivers and estuaries. Great for fishing or equally family days out on the water. Max outboard capacity - 6HP.

Blue-Smartwave-SW-2400-side-2

Blue-Smartwave-SW-2400-overview

Blue-Smartwave-SW-2400-bow

Blue-Smartwave-SW-2400-main

Blue-Smartwave-SW-2400-make-

Blue-Smartwave-SW-2400-make-view

**Morgan Marine** The Boatyard, Shipyard Estate CO7 0AR Colchester United Kingdom (UK)