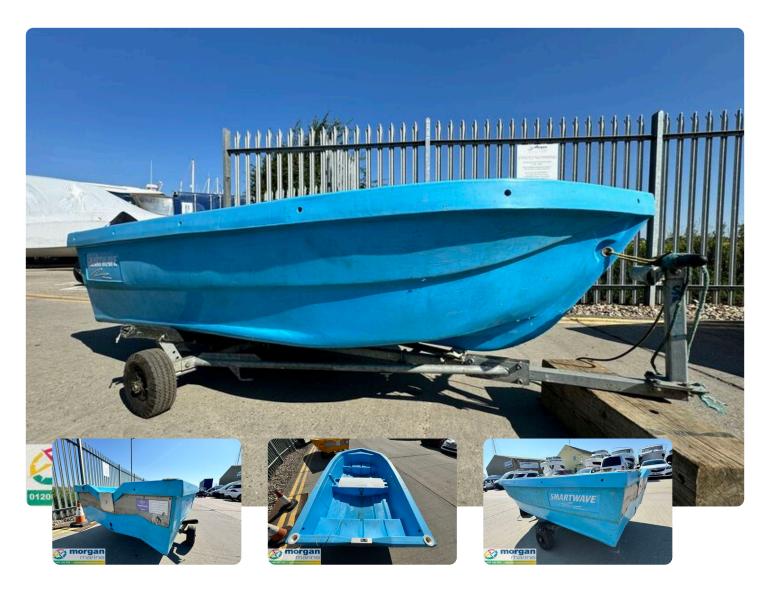

#### ΕN

Blue Smartwave SW 2400 with launching trolley just in at Morgan Marine. A lovely little open boat - perfect for journeys up and down coastal rivers and estuaries. Great for fishing or equally family days out on the water. Max outboard capacity - 6HP.

## **Images**

Blue-Smartwave-SW-2400-side-view

Blue-Smartwave-SW-2400-back

Blue-Smartwave-SW-2400-bench-seat

Blue-Smartwave-SW-2400-make

Blue-Smartwave-SW-2400-bench-seating

 ${\bf Blue\text{-}Smartwave\text{-}SW\text{-}2400\text{-}storage}$ 

Blue-Smartwave-SW-2400-side-2

Blue-Smartwave-SW-2400-overview

Blue-Smartwave-SW-2400-bow

Blue-Smartwave-SW-2400-main

Blue-Smartwave-SW-2400-make-

Blue-Smartwave-SW-2400-make-view

**Morgan Marine** The Boatyard, Shipyard Estate CO7 0AR Colchester United Kingdom (UK)