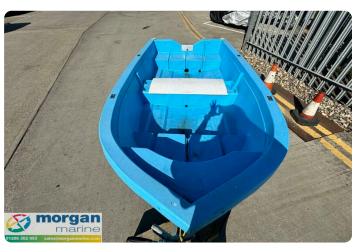

#### ΕN

Blue Smartwave SW 2400 with launching trolley just in at Morgan Marine. A lovely little open boat - perfect for journeys up and down coastal rivers and estuaries. Great for fishing or equally family days out on the water. Max outboard capacity - 6HP.

## **Images**

Blue-Smartwave-SW-2400-side-view

Blue-Smartwave-SW-2400-back

Blue-Smartwave-SW-2400-bench-seat

Blue-Smartwave-SW-2400-make

Blue-Smartwave-SW-2400-bench-seating

 ${\bf Blue\text{-}Smartwave\text{-}SW\text{-}2400\text{-}storage}$ 