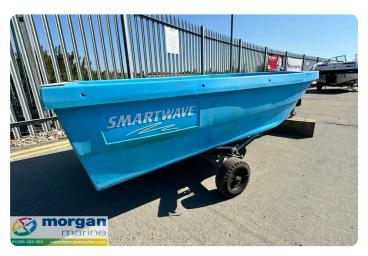

#### ΕN

Blue Smartwave SW 2400 with launching trolley just in at Morgan Marine. A lovely little open boat - perfect for journeys up and down coastal rivers and estuaries. Great for fishing or equally family days out on the water. Max outboard capacity - 6HP.

#### Electronics:

Launching Trolley: 2 wheel launching trolley.