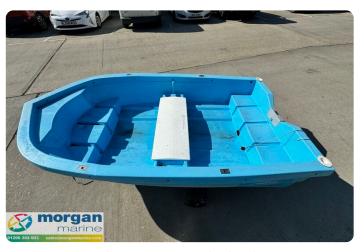

#### ΕN

Blue Smartwave SW 2400 with launching trolley just in at Morgan Marine. A lovely little open boat - perfect for journeys up and down coastal rivers and estuaries. Great for fishing or equally family days out on the water. Max outboard capacity - 6HP.

## **Images**

Blue-Smartwave-SW-2400-side-view

Blue-Smartwave-SW-2400-back

Blue-Smartwave-SW-2400-bench-seat

Blue-Smartwave-SW-2400-make

Blue-Smartwave-SW-2400-bench-seating

 ${\bf Blue\text{-}Smartwave\text{-}SW\text{-}2400\text{-}storage}$ 