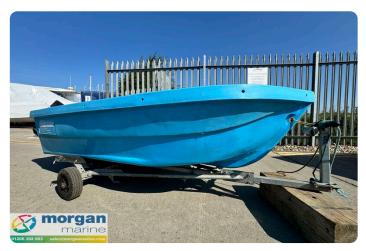

#### ΕN

Blue Smartwave SW 2400 with launching trolley just in at Morgan Marine. A lovely little open boat - perfect for journeys up and down coastal rivers and estuaries. Great for fishing or equally family days out on the water. Max outboard capacity - 6HP.

## **Images**

Blue-Smartwave-SW-2400-side-view

Blue-Smartwave-SW-2400-back

Blue-Smartwave-SW-2400-bench-seat

Blue-Smartwave-SW-2400-make

Blue-Smartwave-SW-2400-bench-seating

 ${\bf Blue\text{-}Smartwave\text{-}SW\text{-}2400\text{-}storage}$ 

Blue-Smartwave-SW-2400-side-2

Blue-Smartwave-SW-2400-overview

Blue-Smartwave-SW-2400-bow

Blue-Smartwave-SW-2400-main

Blue-Smartwave-SW-2400-make-

Blue-Smartwave-SW-2400-make-view

**Morgan Marine** The Boatyard, Shipyard Estate CO7 0AR Colchester United Kingdom (UK)