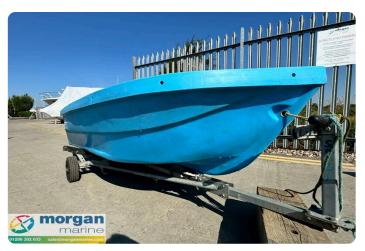

#### ΕN

Blue Smartwave SW 2400 with launching trolley just in at Morgan Marine. A lovely little open boat - perfect for journeys up and down coastal rivers and estuaries. Great for fishing or equally family days out on the water. Max outboard capacity - 6HP.

Blue-Smartwave-SW-2400-side-2

Blue-Smartwave-SW-2400-overview

Blue-Smartwave-SW-2400-bow

Blue-Smartwave-SW-2400-main

Blue-Smartwave-SW-2400-make-

Blue-Smartwave-SW-2400-make-view

**Morgan Marine** The Boatyard, Shipyard Estate CO7 0AR Colchester United Kingdom (UK)