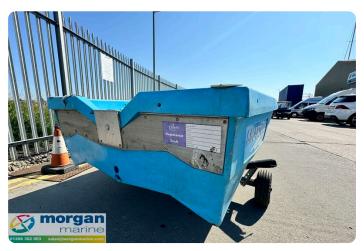

#### ΕN

Blue Smartwave SW 2400 with launching trolley just in at Morgan Marine. A lovely little open boat - perfect for journeys up and down coastal rivers and estuaries. Great for fishing or equally family days out on the water. Max outboard capacity - 6HP.

## **Images**

Blue-Smartwave-SW-2400-side-view

Blue-Smartwave-SW-2400-back

Blue-Smartwave-SW-2400-bench-seat

Blue-Smartwave-SW-2400-make

Blue-Smartwave-SW-2400-bench-seating

 ${\bf Blue\text{-}Smartwave\text{-}SW\text{-}2400\text{-}storage}$ 

Blue-Smartwave-SW-2400-side-2

Blue-Smartwave-SW-2400-overview

Blue-Smartwave-SW-2400-bow

Blue-Smartwave-SW-2400-main

Blue-Smartwave-SW-2400-make-

Blue-Smartwave-SW-2400-make-view

**Morgan Marine** The Boatyard, Shipyard Estate CO7 0AR Colchester United Kingdom (UK)