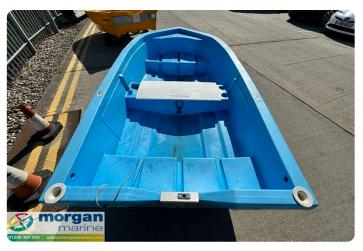

#### ΕN

Blue Smartwave SW 2400 with launching trolley just in at Morgan Marine. A lovely little open boat - perfect for journeys up and down coastal rivers and estuaries. Great for fishing or equally family days out on the water. Max outboard capacity - 6HP.

#### Electronics:

Launching Trolley: 2 wheel launching trolley.

## **Images**

Blue-Smartwave-SW-2400-side-view

Blue-Smartwave-SW-2400-back

Blue-Smartwave-SW-2400-bench-seat

Blue-Smartwave-SW-2400-make

Blue-Smartwave-SW-2400-bench-seating

 ${\bf Blue\text{-}Smartwave\text{-}SW\text{-}2400\text{-}storage}$ 

Blue-Smartwave-SW-2400-side-2

Blue-Smartwave-SW-2400-overview

Blue-Smartwave-SW-2400-bow

Blue-Smartwave-SW-2400-main

Blue-Smartwave-SW-2400-make-

Blue-Smartwave-SW-2400-make-view

**Morgan Marine** The Boatyard, Shipyard Estate CO7 0AR Colchester United Kingdom (UK)