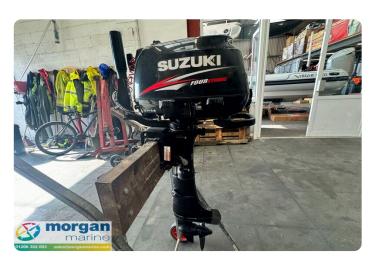

# Suzuki DF5 short shaft

## Description

ΕN

2018 Suzuki DF5 short shaft outboard just in at Morgan Marine. This compact and lightweight outboard is incredibly versatile, with class-leading technical innovation and a simple and effective ergonomic design. Only 24kg. Early viewing is a must!!

### Images

Suzuki-DF5-short-shaft-Outboard-main

Suzuki-DF5-short-shaft-Outboard-prop

Suzuki-DF5-short-shaft-Outboard-head

Suzuki-DF5-short-shaft-Outboard-side-view

Suzuki-DF5-short-shaft-Outboard-side

Suzuki-DF5-short-shaft-Outboard-top