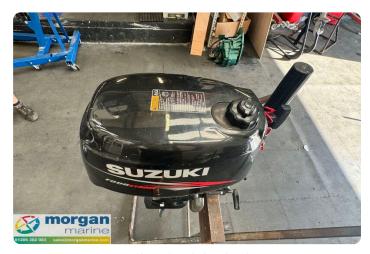

### Images

Suzuki-DF5-short-shaft-Outboard-main

Suzuki-DF5-short-shaft-Outboard-prop

Suzuki-DF5-short-shaft-Outboard-head

Suzuki-DF5-short-shaft-Outboard-side-view

Suzuki-DF5-short-shaft-Outboard-side

Suzuki-DF5-short-shaft-Outboard-top