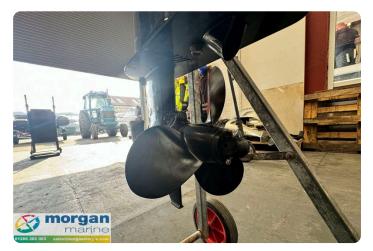

# Suzuki DF5 short shaft

## Description

ΕN

2018 Suzuki DF5 short shaft outboard just in at Morgan Marine. This compact and lightweight outboard is incredibly versatile, with class-leading technical innovation and a simple and effective ergonomic design. Only 24kg. Early viewing is a must!!

### Images

Suzuki-DF5-short-shaft-Outboard-main

Suzuki-DF5-short-shaft-Outboard-prop

Suzuki-DF5-short-shaft-Outboard-head

Suzuki-DF5-short-shaft-Outboard-side-view

Suzuki-DF5-short-shaft-Outboard-side

Suzuki-DF5-short-shaft-Outboard-top