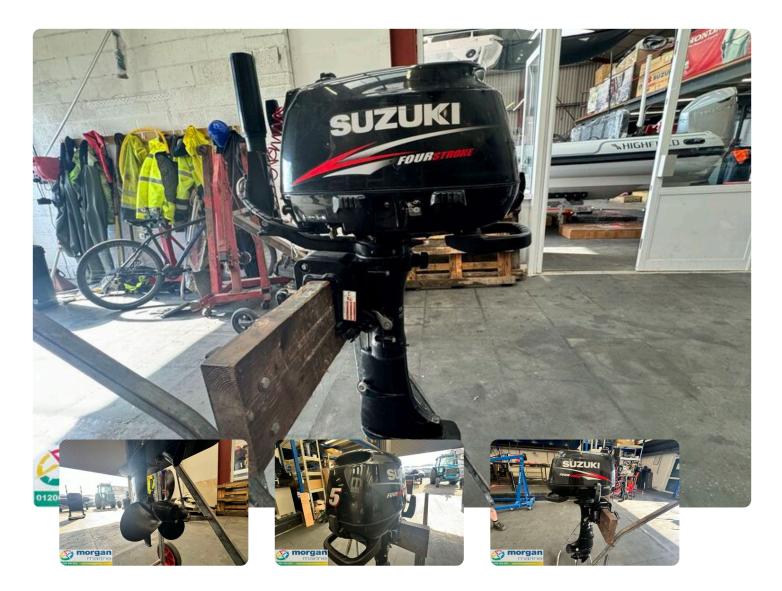

# Suzuki DF5 short shaft

## Description

ΕN

2018 Suzuki DF5 short shaft outboard just in at Morgan Marine. This compact and lightweight outboard is incredibly versatile, with class-leading technical innovation and a simple and effective ergonomic design. Only 24kg. Early viewing is a must!!

### Images

Suzuki-DF5-short-shaft-Outboard-main

Suzuki-DF5-short-shaft-Outboard-prop

Suzuki-DF5-short-shaft-Outboard-head

Suzuki-DF5-short-shaft-Outboard-side-view

Suzuki-DF5-short-shaft-Outboard-side

Suzuki-DF5-short-shaft-Outboard-top