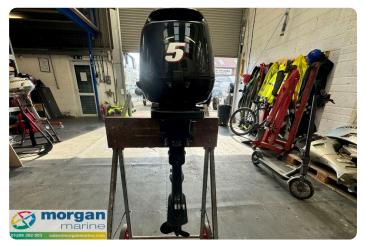

## Description

ΕN

2018 Suzuki DF5 short shaft outboard just in at Morgan Marine. This compact and lightweight outboard is incredibly versatile, with class-leading technical innovation and a simple and effective ergonomic design. Only 24kg. Early viewing is a must!!

### Images

Suzuki-DF5-short-shaft-Outboard-main

Suzuki-DF5-short-shaft-Outboard-prop

Suzuki-DF5-short-shaft-Outboard-head

Suzuki-DF5-short-shaft-Outboard-side-view

Suzuki-DF5-short-shaft-Outboard-side

Suzuki-DF5-short-shaft-Outboard-top