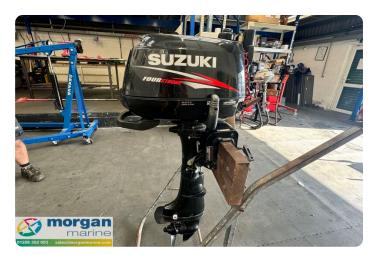

## Description

ΕN

2018 Suzuki DF5 short shaft outboard just in at Morgan Marine. This compact and lightweight outboard is incredibly versatile, with class-leading technical innovation and a simple and effective ergonomic design. Only 24kg. Early viewing is a must!!

### Images

Suzuki-DF5-short-shaft-Outboard-main

Suzuki-DF5-short-shaft-Outboard-prop

Suzuki-DF5-short-shaft-Outboard-head

Suzuki-DF5-short-shaft-Outboard-side-view

Suzuki-DF5-short-shaft-Outboard-side

Suzuki-DF5-short-shaft-Outboard-top