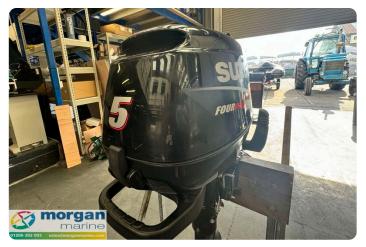

# Suzuki DF5 short shaft

## Description

ΕN

2018 Suzuki DF5 short shaft outboard just in at Morgan Marine. This compact and lightweight outboard is incredibly versatile, with class-leading technical innovation and a simple and effective ergonomic design. Only 24kg. Early viewing is a must!!

### Images

Suzuki-DF5-short-shaft-Outboard-main

Suzuki-DF5-short-shaft-Outboard-prop

Suzuki-DF5-short-shaft-Outboard-head

Suzuki-DF5-short-shaft-Outboard-side-view

Suzuki-DF5-short-shaft-Outboard-side

Suzuki-DF5-short-shaft-Outboard-top